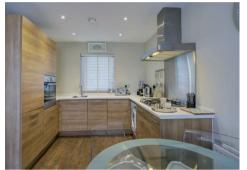

This particular apartment has two double bedrooms, the master benefiting from an en-suite shower room, plus a further modern bathroom. There is a light and airy living room opening to a stylish kitchen with an attractive range of built-in units and integrated appliances. A goodsized SOUTH FACING balcony is another feature, which is perfect for alfresco dining. Brooking House has well-maintained communal gardens, including a large open green space and with its convenient location, would be perfect for a commuter or investor.