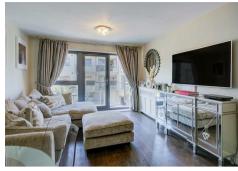

This particular apartment has two double bedrooms, the master benefiting from an en-suite shower room, plus a further modern bathroom. There is a light and airy living room opening to a stylish kitchen with an attractive range of built-in units and integrated appliances. A goodsized SOUTH FACING balcony is another feature, which is perfect for alfresco dining. Brooking House has well-maintained communal gardens, including a large open green space and with its convenient location, would be perfect for a commuter or investor.