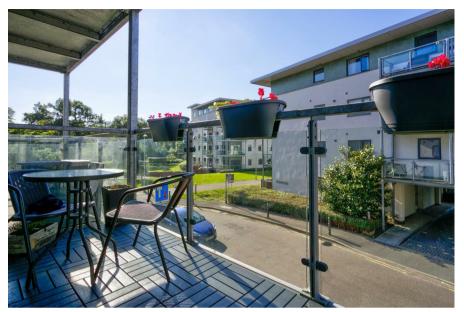

This particular apartment has two double bedrooms, the master benefiting from an en-suite shower room, plus a further modern bathroom. There is a light and airy living room opening to a stylish kitchen with an attractive range of built-in units and integrated appliances. A goodsized SOUTH FACING balcony is another feature, which is perfect for alfresco dining. Brooking House has well-maintained communal gardens, including a large open green space and with its convenient location, would be perfect for a commuter or investor.