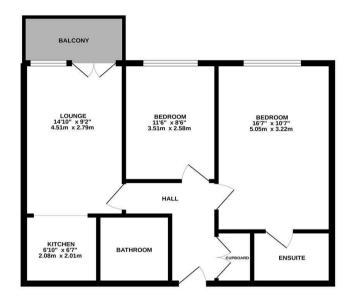

Keith Ashton

Rollason Way, Brentwood

GROUND FLOOR 605 sq.ft. (56.2 sq.m.) approx.

This particular apartment has two double bedrooms, the master benefiting from an en-suite shower room, plus a further modern bathroom. There is a light and airy living room opening to a stylish kitchen with an attractive range of built-in units and integrated appliances. A goodsized SOUTH FACING balcony is another feature, which is perfect for alfresco dining. Brooking House has well-maintained communal gardens, including a large open green space and with its convenient location, would be perfect for a commuter or investor.